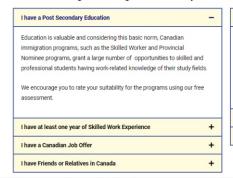

### The Canadian Experience Class and Quebec Experience Class program offers permanent immigration to Canada to the interested candidates. It includes individuals who have worked or are currently working in Canada. The candidates might consist of the students who have recently completed their studies here. Take your free assessment here today to check your I have a High Net Worth or Significant Financial Resources I have a Business that I own or Manage

#### SKILLED WORKER

This program chooses candidates on the basis of age, education, work experience, and other

#### CANADIAN EXPERIENCE CLASS

This program aims to encourage permanent immigration of those having studied or skilled,

#### FAMILY CLASS SPONSORSHIP

This program is for the individuals whose close relatives have Citizenship to Canada.

experience of studying or working in Quebec may

Candidates with a significant net worth and business skills find eligibility under this category.