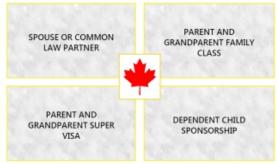

#### Wish to bring your loved ones to Canada?

The government of Canada provides numerous pathways, which are the generous family reunification programs to bring your loved ones here in Canada under its family class sponsorship class. The lists of such programs include the relationships like spouses and common-law partners, parents and grandparents, and dependent children. The Super Visa Program offers a reunion with parents and grandparents also.

#### Which Family Sponsorship Program is Relevant for You?

| I want to bring my Parent or Grandparent to Canada                                                                                                                                                                                                                                                                                                                                                                                           | -                    |
|----------------------------------------------------------------------------------------------------------------------------------------------------------------------------------------------------------------------------------------------------------------------------------------------------------------------------------------------------------------------------------------------------------------------------------------------|----------------------|
| There are many pathways to bring a parent or grandparent to Canada, including Canadian parents and grandparents' sponsorship program. The with an annual cap; therefore, only a certain number of applications are accepted every year. Once this cap is reached, by the super visa programade, which lasts upto 10 years. Provided in both cases, parents or grandparents must meet the eligibility conditions for the sponsorship program. | am, the entry can be |
|                                                                                                                                                                                                                                                                                                                                                                                                                                              |                      |
| I wish to bring my Spouse or Common- Law Partner to Canada                                                                                                                                                                                                                                                                                                                                                                                   | +                    |
| I wiish to bring my Spouse or Common- Law Partner to Canada I have a Dependent Child to bring to Canada                                                                                                                                                                                                                                                                                                                                      | +                    |