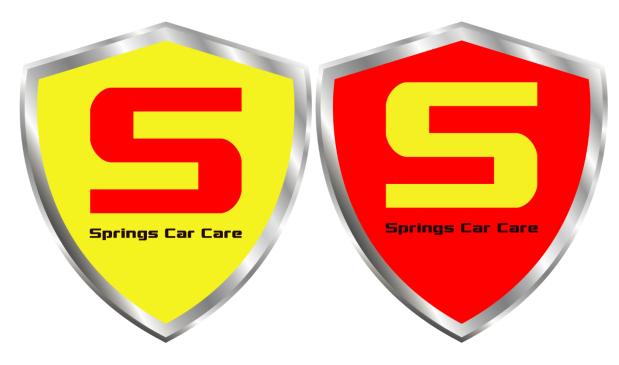

## **Key Tactics**

- Firstly, the brand colors were finalized as Red and Yellow.
- Multiple options were provided to the client.
- Further tweaked into the designs to arrive at the final one.
- Once the logo was frozen, the designed worked on the remaining deliverables.

#### Colors and fonts used

- Red CMYK 1 96 91 0; RGB 250 15 12; Hex fa0f0c
- Yellow CMYK 3 2 91 0; RGB 247 247 25; Hex f7f719
- Brown CMYK 47 79 83 75; RGB 34 11 8; Hex 220b08
- Font Grand National (have uploaded all the fonts)

# **Final Designs**

Logo Versions

Letterhead