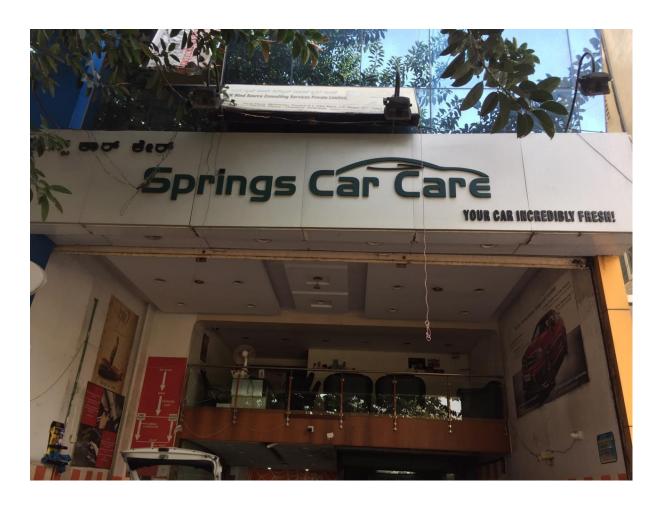

## **Approach**

We arranged a meeting of our designer with the client to understand the requirement of the client and the client shared a picture of the old banner which was taken as a reference point.

## Image provided by Client